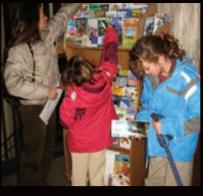

## We are now offering even more smaller packages called our: Extra Special Locations!

Added in 2013, this program is designed for customers who want a more selective distribution choice. This year we've added lots of new sites including the Information Kiosk on the Church Street Marketplace (formerly of Information Gallery / Blue Map fame), Shelburne Farms, The University Mall, Shelburne Vineyards, Burlington Harbor Marriott and Shelburne Museum.

Most of these locations are included at no extra charge if you sign up for the location's full region. The extremely high traffic Church Street Marketplace-staffed site is extra for all customers. There may be some restrictions, please review all details.