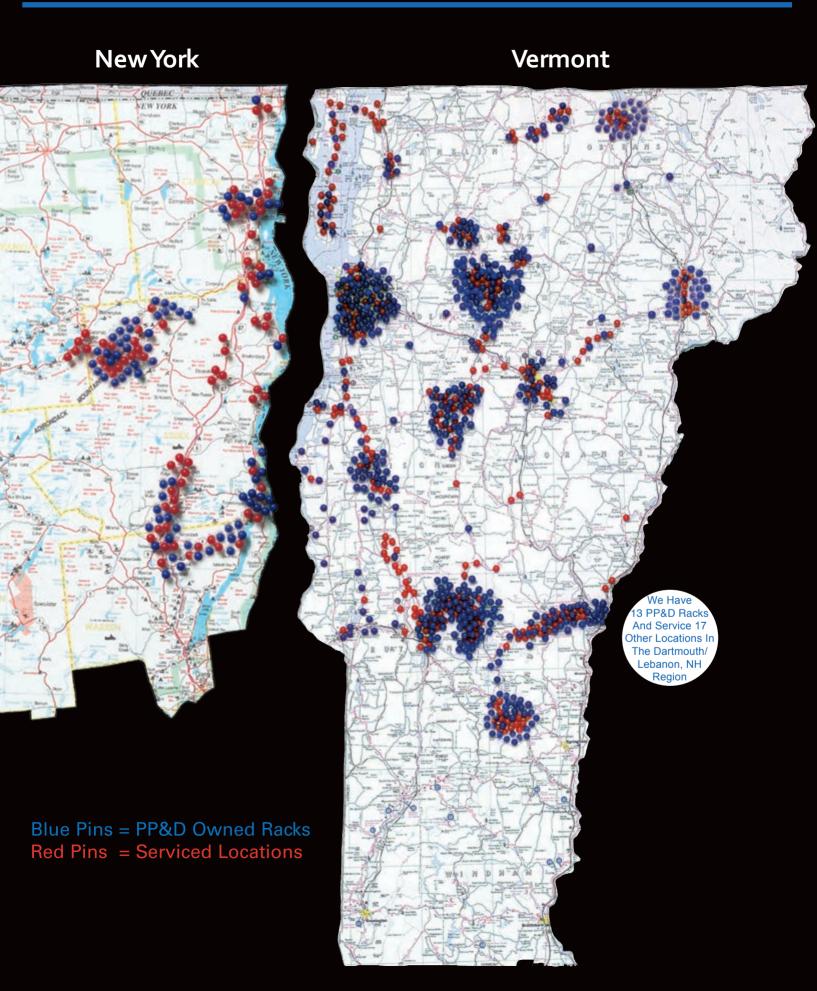

#### **Expertise**

As Vermont's largest brochure distributor, we have designed routes throughout Vermont and upstate New York. We work with major attractions and small inns; perform multi-state and local distributions. PP&D can target the customers you want, within your budget.

#### **Exposure**

We make weekly trips to the busiest locations, and check even the smallest establishments regularly. We've built relationships with hundreds of merchants and lodging establishment owners. They appreciate us keeping the display organized and up to date.

"I believe much of the incredible growth of our tourist attraction directly results from PP&D's brochure distribution."

Gary Coffey, Retail Manager Lake Champlain Chocolates, Burlington

We've installed over seven hundred brochure displays in Vermont, New Hampshire and New York. Our service means your brochure can be seen in more locations, in more visible displays, and visited more often. Our displays have the vital combination of brochures from local shops, restaurants, and statewide attractions, making them the showcase of each establishment. We knows where your brochure will be popular and we'll be there to keep them stocked and fully exposed.